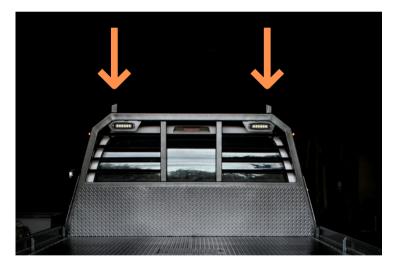

### Installation Includes

- Stock Bed Removal
- Installation of Flatbed with mud flaps, fuel and DEF hookups, and - if needed backup camera (\$50) and parking sensors (\$150)
- Cab Rack LED work lights wired into a cab switch.
- When you leave the shop, it will be ready to go to work.