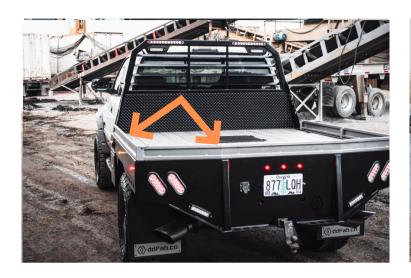

### **Base Model Includes**

- Wood Deck (2 x 6 tongue and groove for minimal warping and longevity)
- Substitute Trex or steel deck for extra
- Lifetime Warranty LED Tail lights, markers, and work lights.
- Gooseneck Ball Cover (if needed)
- Tapered Rear Tail for superior strength and style.
- Stake pockets build your own bed rails or order from us.