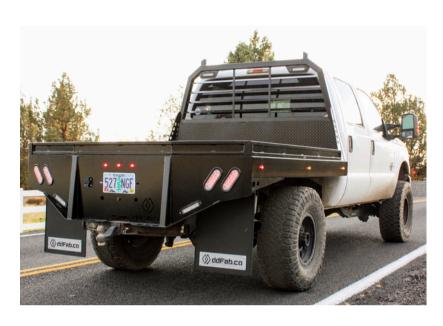

# ADD-ON PRICES

**Underbody Toolboxes** \$1,995/pr - LB | \$1,250/pr - SB

**Step Fender Add-on** \$395 - Longbed only

Octagon Fenders \$395

**Shortbed Toolbox Fender** \$395 - Shortbed only

# MORE ADD-ONS

**Bed Rails** \$550 (can do separate color)

**Steel Deck Upgrade** \$850

3 inch Cargo Ears \$25

Inset D-Rings (Best Value) \$25/ea.