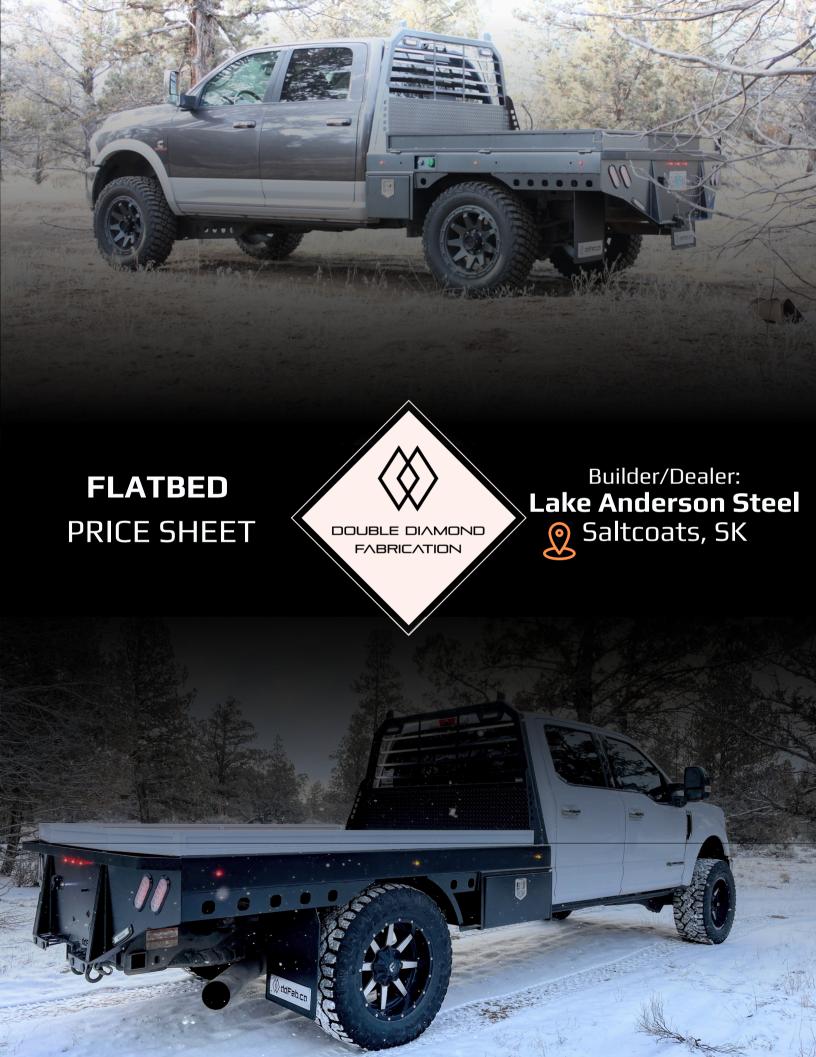

### BASE MODEL PRICES

**Transparent, all in pricing:** Our prices include everything needed to go to work including installation.

Shown: Standard Flatbed + Bed Rails + Cargo Ears

### **Base Model Includes**

- Wood Deck (2 x 6 tongue and groove for minimal warping and longevity)
- Substitute Trex or steel deck for extra
- Lifetime Warranty LED Tail lights, markers, and work lights.
- Gooseneck Ball Cover (if needed)
- Tapered Rear Tail for superior strength and style.
- Stake pockets build your own bed rails or order from us.

### Installation Includes

- Stock Bed Removal
- Installation of Flatbed with mud flaps, fuel and DEF hookups, and - if needed backup camera (\$50) and parking sensors (\$150)
- Cab Rack LED work lights wired into a cab switch.
- When you leave the shop, it will be ready to go to work.