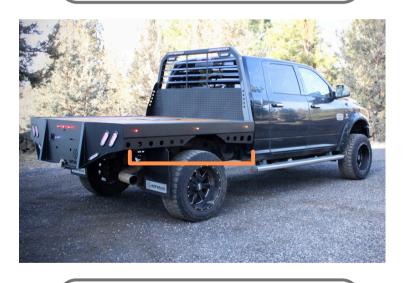

### BASE MODEL PRICES

**Transparent, all in pricing:** Our prices include everything needed to go to work including installation.

Shown: Standard Flatbed + Bed Rails + Cargo Ears

### **Base Model Includes**

- Wood Deck (2 x 6 tongue and groove for minimal warping and longevity)
- Substitute Trex or steel deck for extra
- Lifetime Warranty LED Tail lights, markers, and work lights.
- Gooseneck Ball Cover (if needed)
- Tapered Rear Tail for superior strength and style.
- Stake pockets build your own bed rails or order from us.