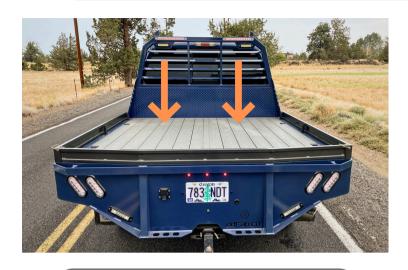

### BASE MODEL PRICES

**Transparent, all in pricing:** Our prices include everything needed to go to work including installation.

Shown: Standard Flatbed + Bed Rails + Cargo Ears

### **Base Model Includes**

- Wood Deck (2 x 6 tongue and groove for minimal warping and longevity)
- Substitute Trex or steel deck for extra
- Lifetime Warranty LED Tail lights, markers, and work lights.
- Gooseneck Ball Cover (if needed)
- Tapered Rear Tail for superior strength and style.
- Stake pockets build your own bed rails or order from us.