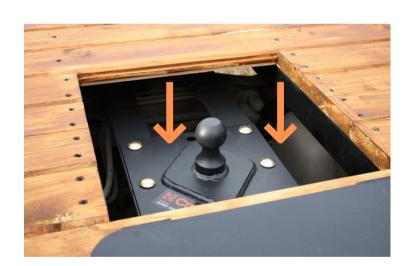

# **MORE ADD-ONS**

**Trex Decking Upgrade** \$125

**Rub Rails** \$275

Gooseneck Ball Install (30K) \$325. If you have an existing ball, we will use it for no additional charge.

The coolest flatbed video ever. Click the play button to watch.